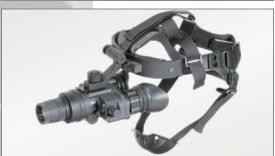

## NYX-7 PRO 3E

Night Vision Goggle

The CR123/AA adapter is built into the battery compartment and requires only a single 3V CR123 or 1.5V AA battery for hours of night vision operation.

Waterproof, rugged, lightweight and compact, the Armasight Nyx-7 PRO is the perfect handsfree unit for users ranging from the casual civilian to even the most demanding military and law enforcement professional.

- (A) Compact and lightweight, rugged design
- Waterproof
- A Head or helmet mountable for hands-free usage
- Auto brightness control
- Ergonomic, simple, easy to operate controls
- Outilizes single CR123A lithium battery or AA Alkaline, Adapter included
- Adaptable for use with cameras
- Built-in Infrared illuminators and flood lens
- A Limited two-year warranty