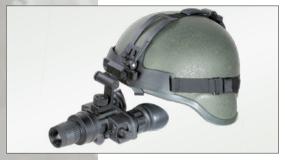

## NYX-7 PRO 3E

Night Vision Goggle

The CR123/AA adapter is built into the battery compartment and requires only a single 3V CR123 or 1.5V AA battery for hours of night vision operation.

Waterproof, rugged, lightweight and compact, the Armasight Nyx-7 PRO is the perfect handsfree unit for users ranging from the casual civilian to even the most demanding military and law enforcement professional.

- (A) Compact and lightweight, rugged design
- Waterproof
- A Head or helmet mountable for hands-free usage
- Auto brightness control
- Ergonomic, simple, easy to operate controls
- Outilizes single CR123A lithium battery or AA Alkaline, Adapter included
- Adaptable for use with cameras
- Built-in Infrared illuminators and flood lens
- A Limited two-year warranty