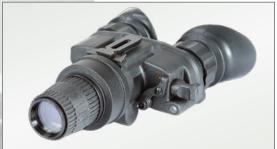

## NYX-7 PRO 3E

Night Vision Goggle

The CR123/AA adapter is built into the battery compartment and requires only a single 3V CR123 or 1.5V AA battery for hours of night vision operation.

Waterproof, rugged, lightweight and compact, the Armasight Nyx-7 PRO is the perfect handsfree unit for users ranging from the casual civilian to even the most demanding military and law enforcement professional.

- (A) Compact and lightweight, rugged design
- Waterproof
- A Head or helmet mountable for hands-free usage
- Auto brightness control
- Ergonomic, simple, easy to operate controls
- Outilizes single CR123A lithium battery or AA Alkaline, Adapter included
- Adaptable for use with cameras
- Built-in Infrared illuminators and flood lens
- A Limited two-year warranty