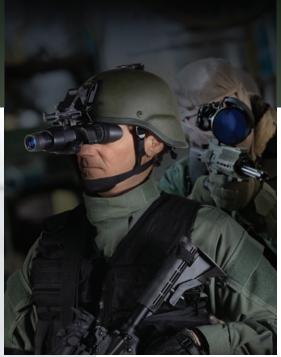

## NYX-7 PRO 3E

Night Vision Goggle

The CR123/AA adapter is built into the battery compartment and requires only a single 3V CR123 or 1.5V AA battery for hours of night vision operation.

Waterproof, rugged, lightweight and compact, the Armasight Nyx-7 PRO is the perfect handsfree unit for users ranging from the casual civilian to even the most demanding military and law enforcement professional.

- (A) Compact and lightweight, rugged design
- Waterproof
- A Head or helmet mountable for hands-free usage
- Auto brightness control
- Ergonomic, simple, easy to operate controls
- Outilizes single CR123A lithium battery or AA Alkaline, Adapter included
- Adaptable for use with cameras
- Built-in Infrared illuminators and flood lens
- A Limited two-year warranty