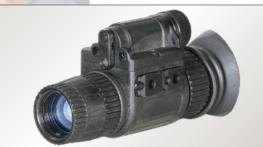

## N-14 Ghost E

Multi-Purpose Night Vision Monocular

The N-14 is equipped with Automatic Brightness Control (ABC), which automatically adjusts the brightness of the image tube to achieve the highest quality image resolution under varying light conditions. The Armasight N-14 is available with a whole array of accessories like -3, 5 and 8X magnification lenses for mid-long range viewing, head or helmet mounts to allow the unit to be worn as a mono-goggle, various different weapon mounts for tactical or hunting use and detachable IR illuminator for long range use.

- (A) Compact, rugged design
- Waterproof
- Weapon mountable
- A Head or helmet mountable for hands-free usage
- Auto brightness control
- A Bright light cut-off
- @ Ergonomic, simple, easy to operate controls
- (A) Utilizes single CR123A lithium or AA battery
- Adaptable for use with cameras
- Built-in Infrared illuminator and flood lens
- A Limited two-year warranty