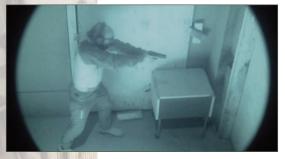

## N-14 Ghost E

Multi-Purpose Night Vision Monocular

The N-14 is equipped with Automatic Brightness Control (ABC), which automatically adjusts the brightness of the image tube to achieve the highest quality image resolution under varying light conditions. The Armasight N-14 is available with a whole array of accessories like -3, 5 and 8X magnification lenses for mid-long range viewing, head or helmet mounts to allow the unit to be worn as a mono-goggle, various different weapon mounts for tactical or hunting use and detachable IR illuminator for long range use.