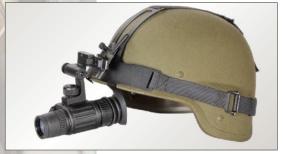

## N-14 Ghost E

Multi-Purpose Night Vision Monocular

The N-14 is equipped with Automatic Brightness Control (ABC), which automatically adjusts the brightness of the image tube to achieve the highest quality image resolution under varying light conditions. The Armasight N-14 is available with a whole array of accessories like -3, 5 and 8X magnification lenses for mid-long range viewing, head or helmet mounts to allow the unit to be worn as a mono-goggle, various different weapon mounts for tactical or hunting use and detachable IR illuminator for long range use.

- (A) Compact, rugged design
- Waterproof
- Weapon mountable
- A Head or helmet mountable for hands-free usage
- Auto brightness control
- A Bright light cut-off
- @ Ergonomic, simple, easy to operate controls
- (A) Utilizes single CR123A lithium or AA battery
- Adaptable for use with cameras
- Built-in Infrared illuminator and flood lens
- A Limited two-year warranty