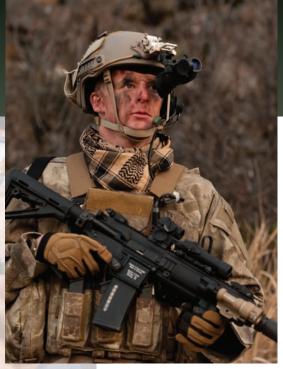

## N-14 Ghost E

Multi-Purpose Night Vision Monocular

The N-14 is equipped with Automatic Brightness Control (ABC), which automatically adjusts the brightness of the image tube to achieve the highest quality image resolution under varying light conditions. The Armasight N-14 is available with a whole array of accessories like -3, 5 and 8X magnification lenses for mid-long range viewing, head or helmet mounts to allow the unit to be worn as a mono-goggle, various different weapon mounts for tactical or hunting use and detachable IR illuminator for long range use.

| Image tube                         | Gen 3 Ghost E "Ghost" White Phosphor FOM 1400                                                                                  |
|------------------------------------|--------------------------------------------------------------------------------------------------------------------------------|
| Magnification                      | 1x standard; 3x, 5x, 8x optional                                                                                               |
| Lens system                        | F1.2; 27 mm                                                                                                                    |
| Field of view                      | 40°                                                                                                                            |
| Focus range                        | 0.25 m to infinity                                                                                                             |
| Diopter adjustment                 | -6 to +2 dpt                                                                                                                   |
| Power Supply                       | CR123 Lithium 3V (1) or AA Alkaline 1.5V (1) or any AA or CR123 type rechargeable batteries with voltage from 1.2V to 3.2V (1) |
| Battery life                       | Up to 60 hours                                                                                                                 |
| <b>Automatic Brightness Contro</b> | ol Yes                                                                                                                         |
| Bright Light Cut-off               | Yes                                                                                                                            |
| Automatic Shut-off System          | Yes                                                                                                                            |
| Infrared Illuminator               | Yes (With Build-in Flood Lens)                                                                                                 |
| IR Indicator                       | Yes (in FOV)                                                                                                                   |
| Low Battery Indicator              | Yes (in FOV)                                                                                                                   |
| Operating Temperature              | -40°C to +50°C                                                                                                                 |
| Dimensions                         | 140 x 49 x 69 mm / 5.5" x 1.9" x 2.7"                                                                                          |
| Weight                             | 0.34 kg / 0.75 lbs                                                                                                             |