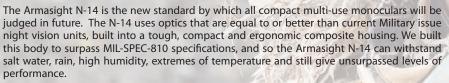

## N-14 Ghost E

Multi-Purpose Night Vision Monocular

The N-14 is equipped with Automatic Brightness Control (ABC), which automatically adjusts the brightness of the image tube to achieve the highest quality image resolution under varying light conditions. The Armasight N-14 is available with a whole array of accessories like -3, 5 and 8X magnification lenses for mid-long range viewing, head or helmet mounts to allow the unit to be worn as a mono-goggle, various different weapon mounts for tactical or hunting use and detachable IR illuminator for long range use.

- (A) Compact, rugged design
- Waterproof
- Weapon mountable
- A Head or helmet mountable for hands-free usage
- Auto brightness control
- A Bright light cut-off
- @ Ergonomic, simple, easy to operate controls
- (A) Utilizes single CR123A lithium or AA battery
- Adaptable for use with cameras
- Built-in Infrared illuminator and flood lens
- A Limited two-year warranty