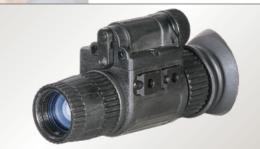

## Multi-Purpose Night Vision Monocular

The N-14 is equipped with Automatic Brightness Control (ABC), which automatically adjusts the brightness of the image tube to achieve the highest quality image resolution under varying light conditions. The Armasight N-14 is available with a whole array of accessories like -3, 5 and 8X magnification lenses for mid-long range viewing, head or helmet mounts to allow the unit to be worn as a mono-goggle, various different weapon mounts for tactical or hunting use and detachable IR illuminator for long range use.

- (A) Compact, rugged design
- Waterproof
- **Weapon mountable**
- A Head or helmet mountable for hands-free usage
- Auto brightness control
- A Bright light cut-off
- @ Ergonomic, simple, easy to operate controls
- (A) Utilizes single CR123A lithium or AA battery
- Adaptable for use with cameras
- Built-in Infrared illuminator and flood lens
- A Limited two-year warranty

| Image tube                         | Gen 3 E "High Performance" FOM 1400                                                                                            |
|------------------------------------|--------------------------------------------------------------------------------------------------------------------------------|
| Magnification                      | 1x standard; 3x, 5x, 8x optional                                                                                               |
| Lens system                        | F1.2; 27 mm                                                                                                                    |
| Field of view                      | 40°                                                                                                                            |
| Focus range                        | 0.25 m to infinity                                                                                                             |
| Diopter adjustment                 | -6 to +2 dpt                                                                                                                   |
| Power Supply                       | CR123 Lithium 3V (1) or AA Alkaline 1.5V (1) or any AA or CR123 type rechargeable batteries with voltage from 1.2V to 3.2V (1) |
| Battery life                       | Up to 60 hours                                                                                                                 |
| <b>Automatic Brightness Contro</b> | ol Yes                                                                                                                         |
| Bright Light Cut-off               | Yes                                                                                                                            |
| Automatic Shut-off System          | Yes                                                                                                                            |
| Infrared Illuminator               | Yes (With Build-in Flood Lens)                                                                                                 |
| IR Indicator                       | Yes (in FOV)                                                                                                                   |
| Low Battery Indicator              | Yes (in FOV)                                                                                                                   |
| Operating Temperature              | -40°C to +50°C                                                                                                                 |
| Dimensions                         | 140 x 49 x 69 mm / 5.5" x 1.9" x 2.7"                                                                                          |
| Weight                             | 0.34 kg / 0.75 lbs                                                                                                             |