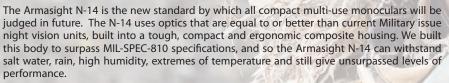

## Multi-Purpose Night Vision Monocular

The N-14 is equipped with Automatic Brightness Control (ABC), which automatically adjusts the brightness of the image tube to achieve the highest quality image resolution under varying light conditions. The Armasight N-14 is available with a whole array of accessories like -3, 5 and 8X magnification lenses for mid-long range viewing, head or helmet mounts to allow the unit to be worn as a mono-goggle, various different weapon mounts for tactical or hunting use and detachable IR illuminator for long range use.

- (A) Compact, rugged design
- Waterproof
- **Weapon mountable**
- A Head or helmet mountable for hands-free usage
- Auto brightness control
- A Bright light cut-off
- @ Ergonomic, simple, easy to operate controls
- (A) Utilizes single CR123A lithium or AA battery
- Adaptable for use with cameras
- Built-in Infrared illuminator and flood lens
- A Limited two-year warranty