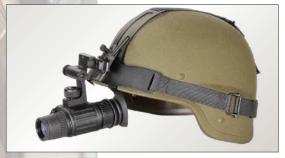

## Multi-Purpose Night Vision Monocular

The N-14 is equipped with Automatic Brightness Control (ABC), which automatically adjusts the brightness of the image tube to achieve the highest quality image resolution under varying light conditions. The Armasight N-14 is available with a whole array of accessories like -3, 5 and 8X magnification lenses for mid-long range viewing, head or helmet mounts to allow the unit to be worn as a mono-goggle, various different weapon mounts for tactical or hunting use and detachable IR illuminator for long range use.

- (A) Compact, rugged design
- Waterproof
- **Weapon mountable**
- A Head or helmet mountable for hands-free usage
- Auto brightness control
- A Bright light cut-off
- @ Ergonomic, simple, easy to operate controls
- (A) Utilizes single CR123A lithium or AA battery
- Adaptable for use with cameras
- Built-in Infrared illuminator and flood lens
- A Limited two-year warranty