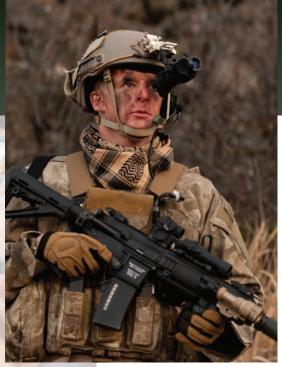

## Multi-Purpose Night Vision Monocular

The N-14 is equipped with Automatic Brightness Control (ABC), which automatically adjusts the brightness of the image tube to achieve the highest quality image resolution under varying light conditions. The Armasight N-14 is available with a whole array of accessories like -3, 5 and 8X magnification lenses for mid-long range viewing, head or helmet mounts to allow the unit to be worn as a mono-goggle, various different weapon mounts for tactical or hunting use and detachable IR illuminator for long range use.

- (A) Compact, rugged design
- Waterproof
- **Weapon mountable**
- A Head or helmet mountable for hands-free usage
- Auto brightness control
- A Bright light cut-off
- @ Ergonomic, simple, easy to operate controls
- (A) Utilizes single CR123A lithium or AA battery
- Adaptable for use with cameras
- Built-in Infrared illuminator and flood lens
- A Limited two-year warranty

| Image tube                         | Gen 3 E "High Performance" FOM 1400                                                                                            |
|------------------------------------|--------------------------------------------------------------------------------------------------------------------------------|
| Magnification                      | 1x standard; 3x, 5x, 8x optional                                                                                               |
| Lens system                        | F1.2; 27 mm                                                                                                                    |
| Field of view                      | 40°                                                                                                                            |
| Focus range                        | 0.25 m to infinity                                                                                                             |
| Diopter adjustment                 | -6 to +2 dpt                                                                                                                   |
| Power Supply                       | CR123 Lithium 3V (1) or AA Alkaline 1.5V (1) or any AA or CR123 type rechargeable batteries with voltage from 1.2V to 3.2V (1) |
| Battery life                       | Up to 60 hours                                                                                                                 |
| <b>Automatic Brightness Contro</b> | ol Yes                                                                                                                         |
| Bright Light Cut-off               | Yes                                                                                                                            |
| Automatic Shut-off System          | Yes                                                                                                                            |
| Infrared Illuminator               | Yes (With Build-in Flood Lens)                                                                                                 |
| IR Indicator                       | Yes (in FOV)                                                                                                                   |
| Low Battery Indicator              | Yes (in FOV)                                                                                                                   |
| Operating Temperature              | -40°C to +50°C                                                                                                                 |
| Dimensions                         | 140 x 49 x 69 mm / 5.5" x 1.9" x 2.7"                                                                                          |
| Weight                             | 0.34 kg / 0.75 lbs                                                                                                             |