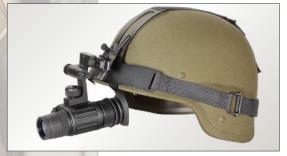

## **N-14 SDi**

Multi-Purpose Night Vision Monocular

The N-14 is equipped with Automatic Brightness Control (ABC), which automatically adjusts the brightness of the image tube to achieve the highest quality image resolution under varying light conditions. The Armasight N-14 is available with a whole array of accessories like – 3, 5 and 8X magnification lenses for mid-long range viewing, head or helmet mounts to allow the unit to be worn as a mono-goggle, various different weapon mounts for tactical or hunting use and detachable IR illuminator for long range use.

- A Compact, rugged design
- Materproof
- **A** Weapon mountable
- A Head or helmet mountable for hands-free usage
- Auto brightness control
- A Bright light cut-off
- A Ergonomic, simple, easy to operate controls
- Utilizes single CR123A lithium or AA battery
- Adaptable for use with cameras
- A Built-in Infrared illuminator and flood lens
- A Limited two-year warranty