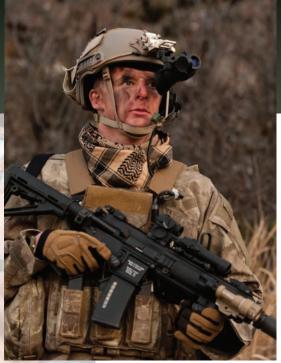

## **N-14 SDi**

Multi-Purpose Night Vision Monocular

The N-14 is equipped with Automatic Brightness Control (ABC), which automatically adjusts the brightness of the image tube to achieve the highest quality image resolution under varying light conditions. The Armasight N-14 is available with a whole array of accessories like – 3, 5 and 8X magnification lenses for mid-long range viewing, head or helmet mounts to allow the unit to be worn as a mono-goggle, various different weapon mounts for tactical or hunting use and detachable IR illuminator for long range use.

- A Compact, rugged design
- Materproof
- **A** Weapon mountable
- A Head or helmet mountable for hands-free usage
- Auto brightness control
- A Bright light cut-off
- A Ergonomic, simple, easy to operate controls
- Utilizes single CR123A lithium or AA battery
- Adaptable for use with cameras
- A Built-in Infrared illuminator and flood lens
- A Limited two-year warranty