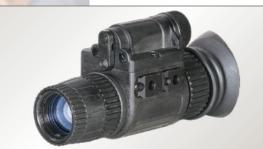

## **N-14 SDi**

Multi-Purpose Night Vision Monocular

The N-14 is equipped with Automatic Brightness Control (ABC), which automatically adjusts the brightness of the image tube to achieve the highest quality image resolution under varying light conditions. The Armasight N-14 is available with a whole array of accessories like – 3, 5 and 8X magnification lenses for mid-long range viewing, head or helmet mounts to allow the unit to be worn as a mono-goggle, various different weapon mounts for tactical or hunting use and detachable IR illuminator for long range use.

- A Compact, rugged design
- Materproof
- **A** Weapon mountable
- A Head or helmet mountable for hands-free usage
- Auto brightness control
- A Bright light cut-off
- A Ergonomic, simple, easy to operate controls
- Utilizes single CR123A lithium or AA battery
- Adaptable for use with cameras
- A Built-in Infrared illuminator and flood lens
- A Limited two-year warranty