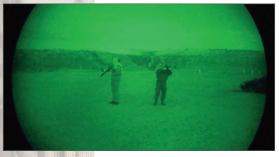

## **N-14 SDi**

Multi-Purpose Night Vision Monocular

The N-14 is equipped with Automatic Brightness Control (ABC), which automatically adjusts the brightness of the image tube to achieve the highest quality image resolution under varying light conditions. The Armasight N-14 is available with a whole array of accessories like – 3, 5 and 8X magnification lenses for mid-long range viewing, head or helmet mounts to allow the unit to be worn as a mono-goggle, various different weapon mounts for tactical or hunting use and detachable IR illuminator for long range use.